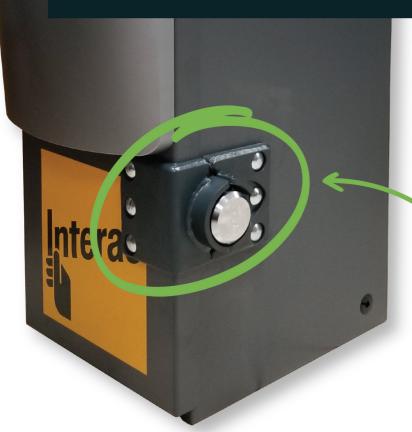

## Standard ATM vaults are only Business Hours rated.

This standard does not prevent attackers from prying or hammering the door open.

The Gator adds an extra layer of protection forcing attackers to rethink their strategy. Let's face it, if you're making a criminal think, you've likely prevented an attack already.

## Stop criminals before they start with the powerful jaws of *The Gator*.

- Canadian manufactured and engineered
- Stops physical attacks
- Stops smash and grabs
- Increases ATM vault rating
- Lowers insurance costs
- Offer protection against cutting, Oxy and drill attacks
- Individually keyed puck locks
- Recessed carriage bolts
- Double plated, hardened steel construction