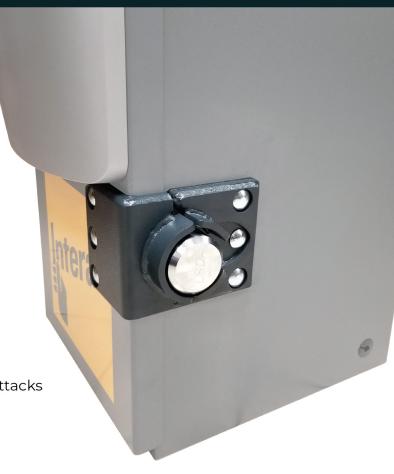

## Standard ATM vaults are only Business Hours rated.

This standard does not prevent attackers from prying or hammering the door open.

The Gator adds an extra layer of protection forcing attackers to rethink their strategy. Let's face it, if you're making a criminal think, you've likely prevented an attack already.

## Stop criminals before they start with the powerful jaws of *The Gator*.

- Canadian manufactured and engineered
- Stops physical attacks
- Stops smash and grabs
- Increases ATM vault rating
- Lowers insurance costs
- Offer protection against cutting, Oxy and drill attacks
- Individually keyed puck locks
- Recessed carriage bolts
- Double plated, hardened steel construction