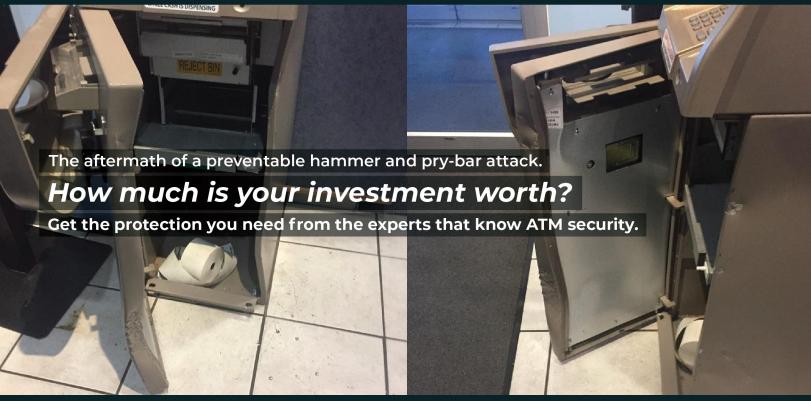

## Standard ATM vaults are only Business Hours rated.

This standard does not prevent attackers from prying or hammering the door open.

The Gator adds an extra layer of protection forcing attackers to rethink their strategy. Let's face it, if you're making a criminal think, you've likely prevented an attack already.